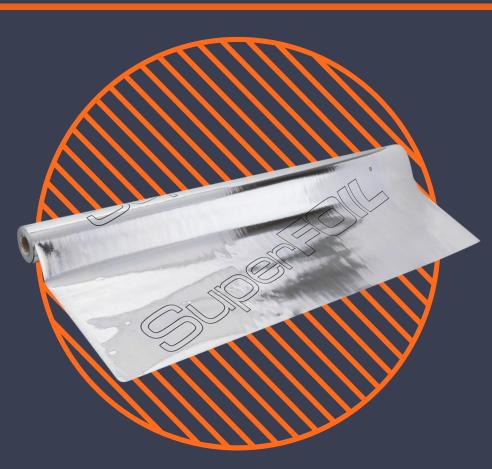

# Change the way you insulate

# **Reflective Radiant Barriers for use in** Roof, Walls, & Floors.

## KEY FEATURES

- SFTV is a true 2 in 1 designed product, providing a reflective radiant barrier in addition to a vapour control layer.
- All SuperFOIL products are tested and certified to achieve almost three times the performance of a standard vapour control layer, to significantly reduce any risk of condensation within roof, walls and floors.
- When installed next to an airspace, such as cavity, SuperFOIL's reflective properties provide excellent thermal insulation properties.
- SFTV's clever design requires no specialist tools and allows quick & easy installation with minimum wastage.
- SuperFOIL product range complies with the latest building regulations and can be used to help attain the desired thermal requirements.
- For easier application, we recommend using SuperFOIL's selfadhesive Reflective Foil Tape to seal joints & penetrations.